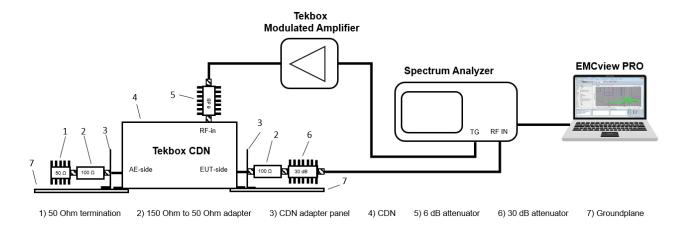

# 2 Calibration Set Up

Refer to the document *Conducted immunity basics V1.0.pdf*, which can be downloaded from the Tekbox website, for detailed instructions on calibration and measurement.