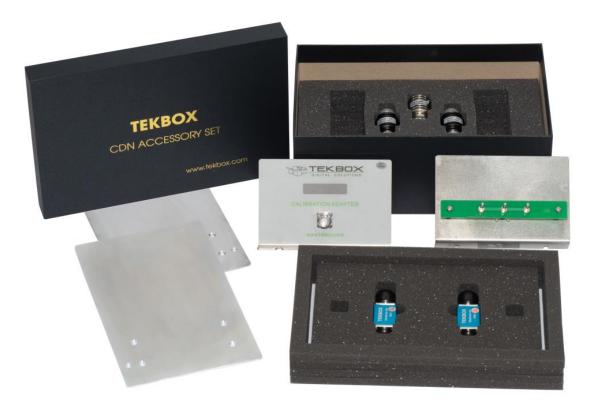

### **1** Contents

The TBCDN Accessory Set includes everything needed for a CDN calibration setup. There are five variants that differ in terms of the adapter panels required for various CDN models:

Picture 1: CDN Accessory Set for TBCDN-M3

| Quantity | Part                | Description                                                                                        |  |
|----------|---------------------|----------------------------------------------------------------------------------------------------|--|
| 2        | Ground plane        | Aluminium groundplane                                                                              |  |
| 2        | TBCDN-50-150        | 50 $\Omega$ to 150 $\Omega$ N-male to N-female adapter                                             |  |
| 2        | TBCDN-Mx-AP         | Adapter panel with shorting bar for Mx coupling decoupling network;<br>N-Female to 4mm Banana plug |  |
| 1        | ATT_10W_6dB_3GHz_N  | 6dB attenuator, 10W, 3 GHz, N-connector                                                            |  |
| 1        | ATT_10W_3dB_3GHz_N  | 3dB attenuator, 10W, 3 GHz, N-connector                                                            |  |
| 1        | TER_10W 6Ghz 50Ohms | 50Ohm Termination, 10W, 6GHz, N-connector                                                          |  |

Table 1: CDN Accessory Set contents

Package dimensions: 330 mm x 230 mm x 130 mm Package weight: 2.2 kg

ABSOLUTE *EMC* Llc. Covering sales in North America United States, Mexico, & Canada